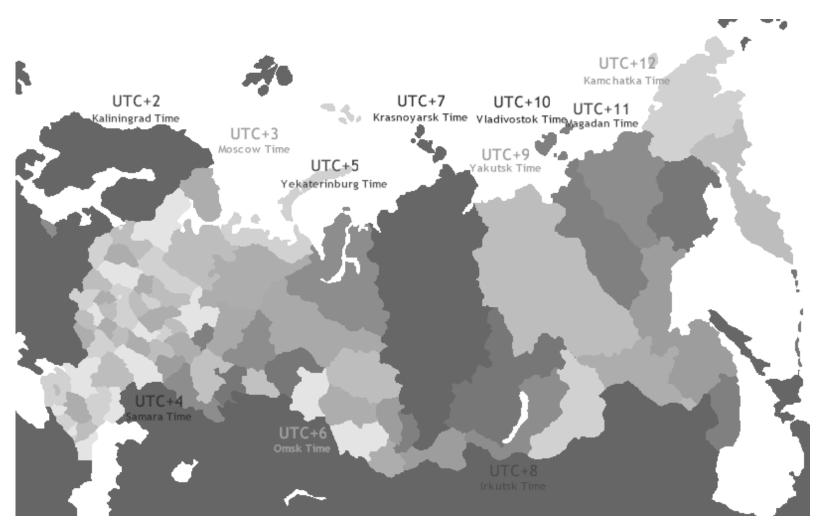

### Digitalisation and communication that shrink space

Governance through space and time

9000 km West-East

3800 km North-South

11 time zones

85 regions

21,946 municipalities

High level of centralization