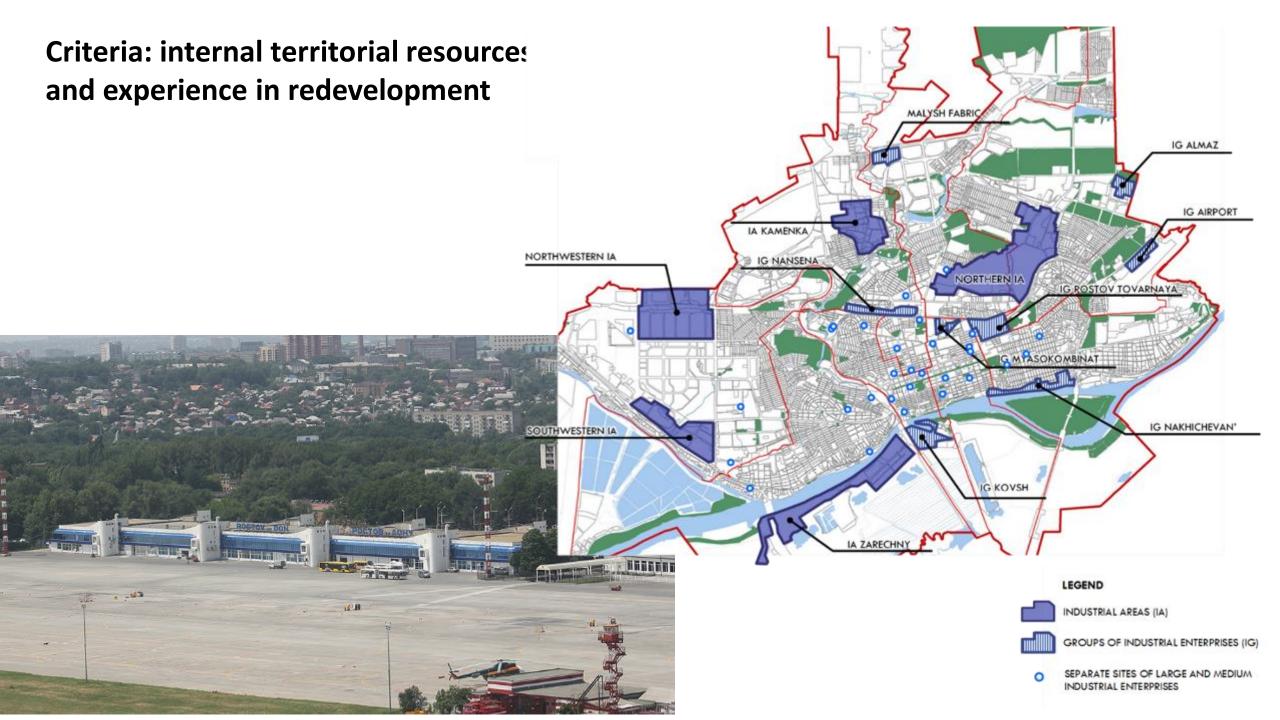

### Criteria: diversified economy and scientific potential

Criteria: positive dynamics of the construction industry and limited territorial resources for extensive development

Criteria: participation in the key federal programs and projects and experience in the development of information systems in urban planning and management