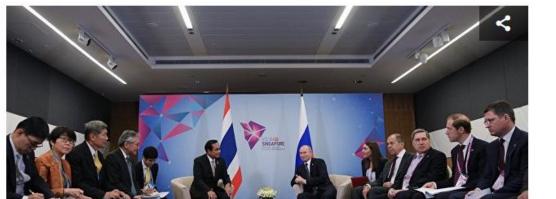

## Russia will join ASEAN plans to create a network of "smart" cities

14.11.2018

### Россия присоединится к планам АСЕАН по созданию сети "умных" городов

Сюжет: Восточноазиатский саммит в Сингапуре (43)

10:03 14.11.2018 (обновлено: 10:04 14.11.2018)

https://ria.ru/world/20181114/1532744559.html