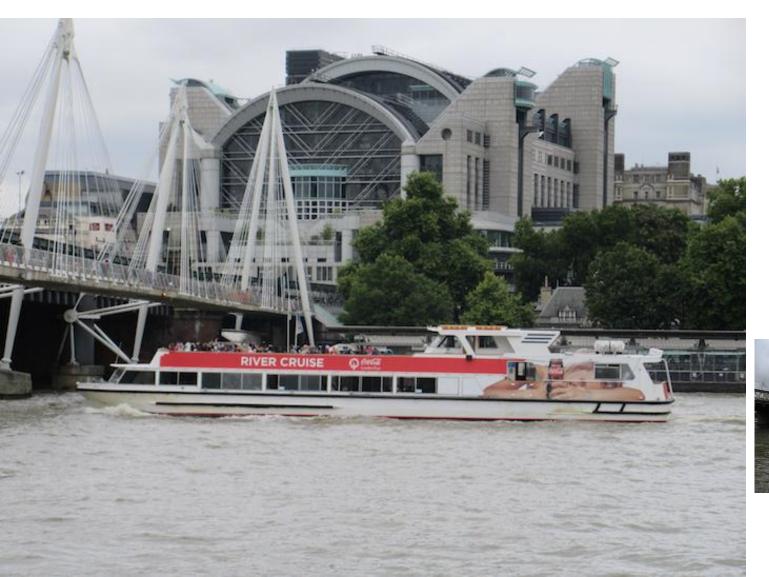

# **London: Charing Cross station**

Suspended building above Charing Cross station and railway bridge

# **London: Charing Cross station: access**