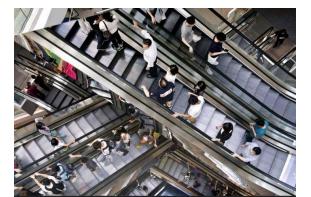

### Moving & changing & stopping

Moving between modes and places to arrive & stay put