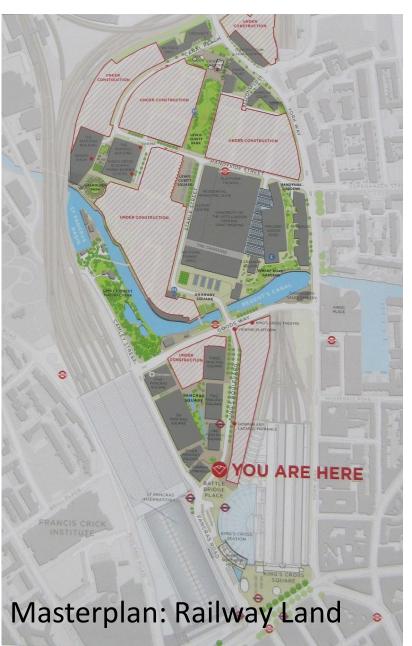

# London: King's Cross station

# London: King's Cross station

Masterplan: Railway Land conversions and new build