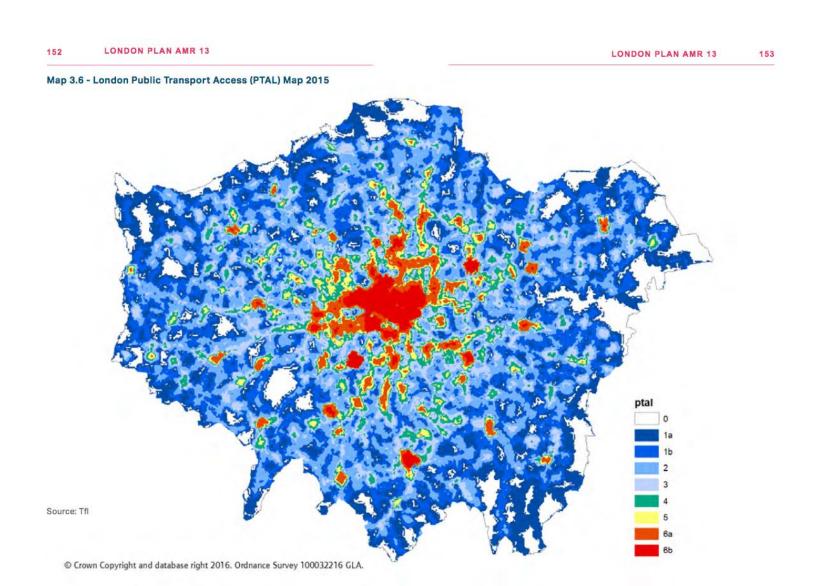

cation with Shard and London Bridge City



#### Impact on Public Realm

Environment, accessibility, ownership and control

**Example: London Bridge Station** 



#### **London: Waterloo station**

Foreground: part of densification around Waterloo station





#### **London: Waterloo station access**











# London: King's Cross station







# London: King's Cross station









Masterplan: Railway Land conversions and new build

# **London: Liverpool Street station**

BID and Redevelopment after 20 years



### **London: Liverpool Street station**

BID and Redevelopment after 20 years













#### **London: Victoria station**







BID: Total laissez faire



#### **London: Victoria station**









# London: public transport accessibility

**London Plan Monitor 2017**