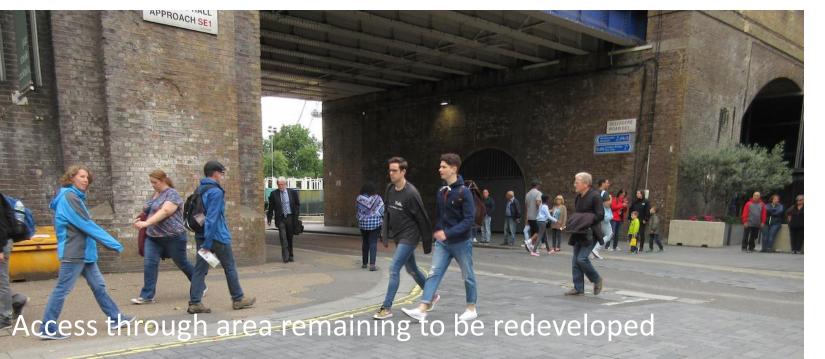

#### **London: Waterloo station**

Foreground: part of densification around Waterloo station

#### **London: Waterloo station access**