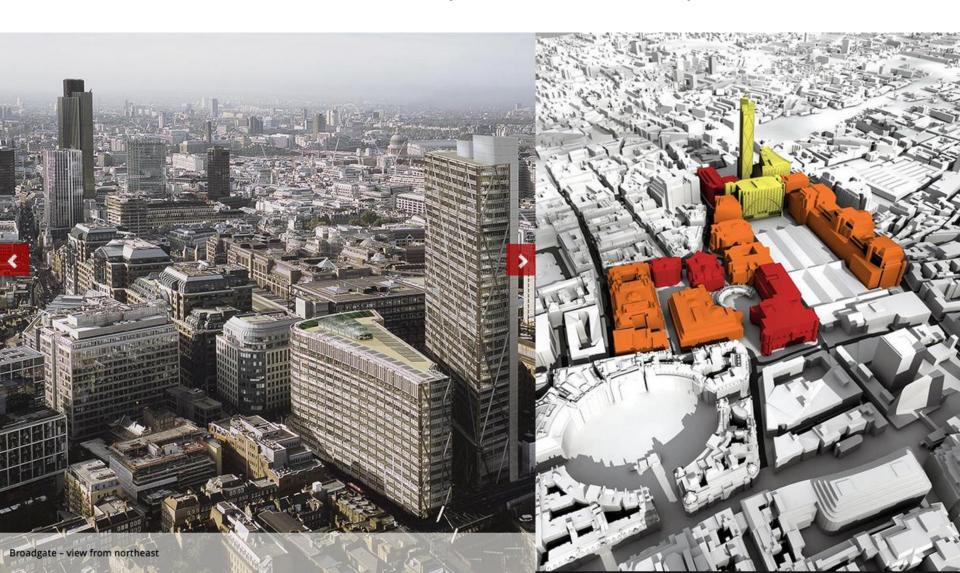

# **London: Liverpool Street station**

BID and Redevelopment after 20 years

### **London: Liverpool Street station**

BID and Redevelopment after 20 years