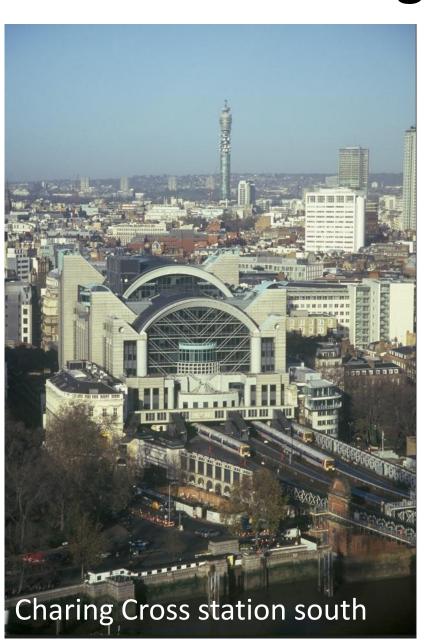

# **London: Charing Cross station**

Suspended building above Charing Cross station and railway bridge